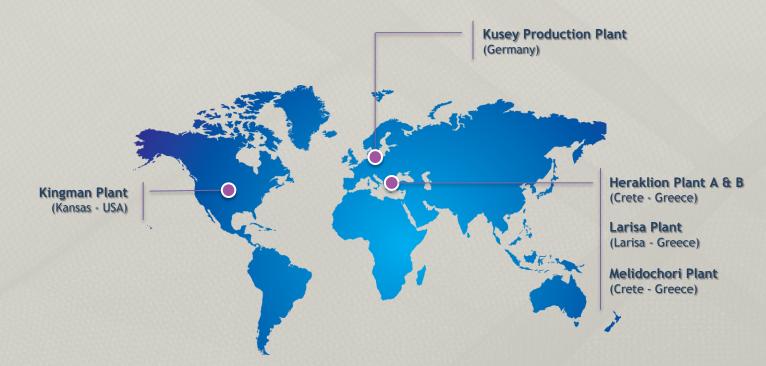

#### **Facilities**

Hotel & Tourism

Renewable Energy

Strategy

A wide production base with state of the art facilities in **Greece**, **Germany and the USA** 

#### Heraklion Plant A & B

(Crete - Greece)

Production Capacity: 10,000 tons annually

#### Melidochori Plant

(Crete - Greece)

Production Capacity: 800 tons annually

#### Larisa Plant

(Larisa - Greece)

Production Capacity: 7,000 tons annually

#### **Kusey Plant**

(Kusey - Germany )

Production Capacity: 3,000 tons annually

#### Kingman Plant

(Kansas - USA)

Production Capacity: 3,000 tons annually

Milestones

**Products** 

**Facilities** 

4 Hotel & Tourism

Renewable Energy