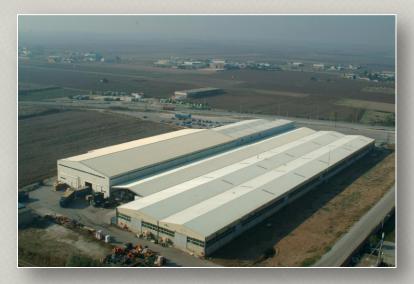

## 22 | Facilities \_ Larisa

At a Glance

Milestones

**Products** 

**Facilities** 

Hotel & Tourism

Renewable Energy

Strategy

#### Larisa Plant

(Larisa - Greece)

Production Capacity: 7,000 tons annually